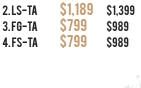

s emulates the sound and feel like of playing in a large, warm hall, thanks to the instrument's buld-in reverb and chorus. With the click of a button, the guitar sounds crisp and dry like a conventional steel-string and a nicely balanced one at that.

#### **L16 SERIES**

10

Originally launched in 1974 as a companion range to the established FG Series, the L Series offers the perfect combination of traditional and modern: a warm, balanced tone that fits perfectly into a solo performance or mix; timeless good looks inspired by Yamaha's 50 years of guitar crafting.

| OTHER    | OFFERS       |       |
|----------|--------------|-------|
| MODEL    | OFFER        | U.P.  |
| APX600   | \$359        | \$479 |
| CG122    | <b>\$299</b> | \$359 |
| FG/FS820 | \$389        | \$479 |

Pro Music



**OFFER** 

\$1.189

U.P.

\$1.399

Flight

MODEL

1.LL-TA

**OFFER** 

\$849

\$849

\$849

Special STOREWIDE

DISCOUNT

**IFOR** 

**SELECTED GUITAR &** 

**GUITAR RELATED PRODUCTS,** 

**EXCEPT FOR** 

SELECTED MODELS

U.P.

\$1,099

\$1,099

\$1,099

MODEL

1.LL16

2.LS16

3.LJ16

ORADGE

E85.

GATOR



- Drumset Installation not included Cymbals not included
- Drum Sticks not included Drum Stools not included
- Visuals shown are for illustration purposes only.

All Acoustic Drums purchases come with Zildjian super drumstick bag worth **\$89!** While stock lasts







- Wiring not shown in image
- · Drumset Installation not included
- · Drum Sticks not included
- · Visuals shown are for illustration purposes only.



The Yamaha EAD10 is a revolutionary new way to mic, record, and sh