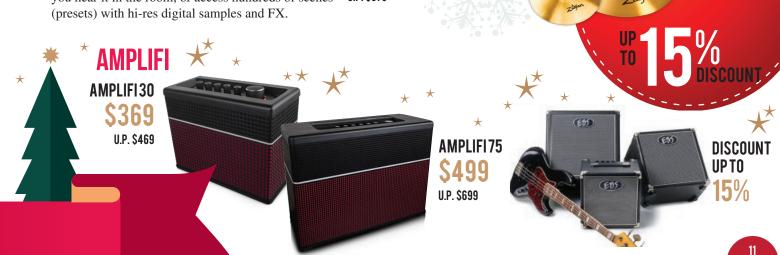

- Wiring not shown in image
- · Drumset Installation not included
- · Drum Sticks not included
- · Visuals shown are for illustration purposes only.

The Yamaha EAD10 is a revolutionary new way to mic, record, and share drum performances with the world, In mere seconds, capture a drum kit just as you hear it in the room, or access hundreds of scenes