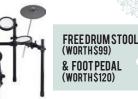

1.LL16

2.LS16

3.LJ16

ORADGE

E85.

GATOR

- Drumset Installation not included Cymbals not included
- Drum Sticks not included Drum Stools not included
- Visuals shown are for illustration purposes only.

All Acoustic Drums purchases come with Zildjian super drumstick bag worth **\$89!** While stock lasts