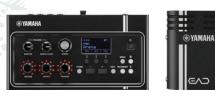

- Wiring not shown in image
- · Drumset Installation not included
- · Drum Sticks not included
- · Visuals shown are for illustration purposes only.

The Yamaha EAD10 is a revolutionary new way to mic, record, and share drum performances with the world, In mere seconds, capture a drum kit just as you hear it in the room, or access hundreds of scenes

EAD10 W/PA150 \$599 U.P. \$679

VALUE