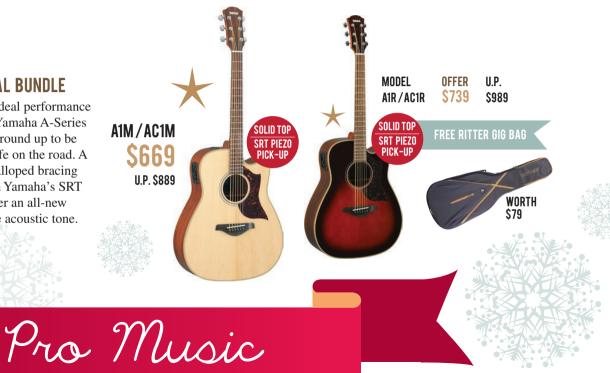

#### **A-SERIES SPECIAL BUNDLE**

Designed to be the ideal performance acoustic guitar, the Yamaha A-Series is crafted from the ground up to be perfectly suited to life on the road. A custom designed scalloped bracing pattern coupled with Yamaha's SRT pickup system deliver an all-new powerful, expressive acoustic tone.