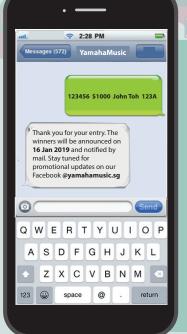

#### SMS to 8152 7273

\*Last three numerical digits and a letter of the NRIC (e.g. XXXXX123A)

#### Press SEND - Successful entries will receive an auto reply

A minimum spend of \$500 (including GST) in a single receipt to qualify for the lucky draw. 1 chance to win for every \$500 spent. Only 1 entry per eligible purchase. For more information, please refer to the Terms & Conditions below.

<Reference Number>space<Amount>space<Name>space<Partial NRIC\*\* > space \*"Reference number" refers to either of the followings:

- 3.2.1. For POS, the receipt number
- 3.2.2. For CM, the cash memo number
- 3.2.3. For SA, the sales agreement number

\*\*Partial NRIC refers to the last three numerical digits and one letter of the NRIC (e.g. xxxxx123A)

- 3.3. Only one entry per eligible reference number shall be qualified for the lucky draw.
- 3.4. Multiple entries shall be considered invalid, except the first valid entry submitted.
- 3.5. Successful entry will be acknowledged by an auto-reply.
- 3.6. All the other attempts to register for the lucky draw including but not limited to mail, email or phone call entry shall not be entertained.