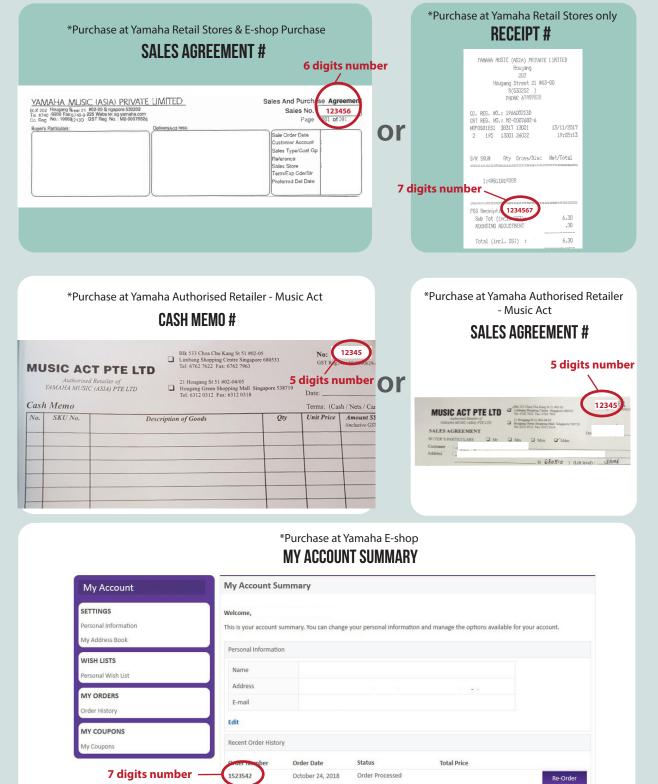

<Reference Number>space<Amount>space<Name>space<Partial NRIC\*\* > space \*"Reference number" refers to either of the followings:

- 3.2.1. For POS, the receipt number
- 3.2.2. For CM, the cash memo number
- 3.2.3. For SA, the sales agreement number

#### 1. Eligibility

- 1.1. All purchases made at Yamaha store, eShop and authorized retailer from 2 November 2018 through 1 January 2019 with minimum purchase of \$500 including GST.
- 1.2. For every purchase of \$500 inclusive of GST, a customer is entitled to 1 chance to win one of the prizes.
- 1.3. All eligible purchases must come with the followings:
  - 1.3.1. For purchases made at Yamaha store, either receipt (for point of sale (POS)) or sales agreement (SA).
  - 1.3.2. For purchases made at Yamaha eShop, sales agreement (SA)
  - 1.3.3. For purchases made at Yamaha authorized retailer, either cash memo (for point of sale (CM)) or sales agreement (SA).
- 1.4. For all purchases, minimum value is based on single transaction. Any combination of POS, SA, and CM are not allowed.
- 1.5. POS and CM need to be made from 2 November 2018 through 1 January 2019.
- 1.6. SA must be made from 2 November 2018 through 1 January 2019 with full payment. Delivery must be complete before 6 January 2019. In case when Yamaha Music Asia (YMAsia) does not carry stocks for the purchased model excluding free gift, either full payment or approved installment payment at the point of 1 January 2019 shall be eligible. Deposit / partial payment excluding approved installment payment will not be considered eligible.
- 1.7. All purchases meeting the conditions stated above shall only become eligible when the instructions mentioned under 3. Registration section are followed.