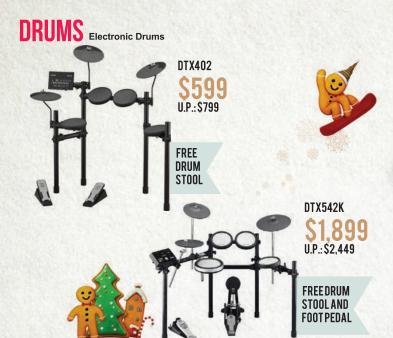

## DRUM & SYNTH



## 

STAGE CUSTOM \$1,299 U.P.: \$1,549

\*Cymbals not included

The Yamaha Stage Custom Birch 5-piece drum kit gives you a lot of bang for your buck, whether you're a beginner or a seasoned player.



## **SYNTHESIZERS**

Powered by over 100 years of piano craftsmanship and 45 years of synthesizer innovation, the CP73 and CP88 stage pianos boast authentic acoustic and electric piano sound, realistic piano touch and an intuitive one-to-one user interface.





FREE KEYBOARD STAND (WORTH \$70)

MODX6/MODX7/MODX8

\$1,699/\$2,079/2,299 U.P.\$1,809/\$2,179/\$2,639 Packing powerful technologies ported from Yamaha's flagship Montage series, the MODX range features numerous state-of-the-art upgrades from their MOXF predecessors.