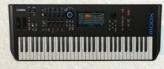

FREE KEYBOARD STAND (WORTH \$70)

MODX6/MODX7/MODX8

\$1,699/\$2,079/2,299 U.P.\$1,809/\$2,179/\$2,639 Packing powerful technologies ported from Yamaha's flagship Montage series, the MODX range features numerous state-of-the-art upgrades from their MOXF predecessors.