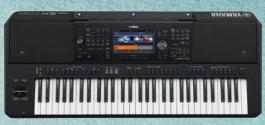

### Arranger Keyboard FREE HEADPHONES

The PSR-SX700 mid-level Arranger redefines the standard in sound, design and user experience for performance and composition instruments at this level.

This power-house songwriting and performance keyboard features never before seen speaker technology, pro-level connectivity, and a completely redesigned user interface. MODEL PSR-SX700 PRICE **\$1.960** 

MODEL PSR-SX900 PRICE **S2,790** 

Sound Bar

The YAS-109 features built-in subwoofers, while the YAS-209 comes with a wireless subwoofer for deeper bass sound.