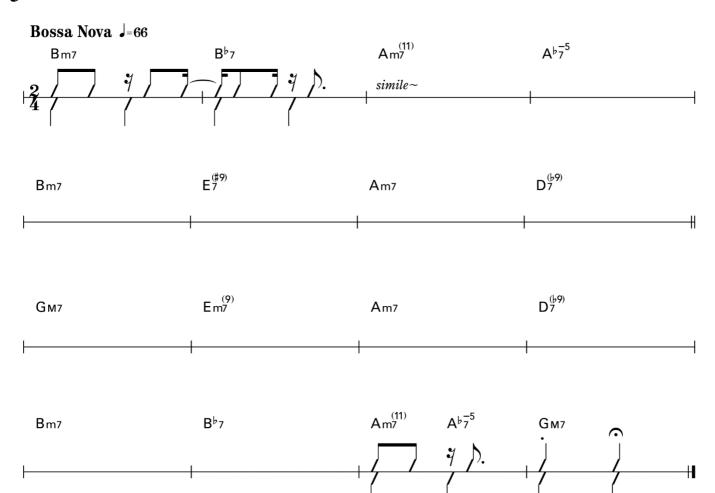

#### 8th Beat **J**=132 G E<sub>m7</sub> $simile \sim$ A<sub>m</sub>7 D7 G C Am7 Bm7 G7 Dm7 **E**7 Α Asus4 $simile \sim$ G G **⊙** E<sub>m7</sub> A<sub>m</sub>7 D7 A<sub>m</sub>7 D7

1