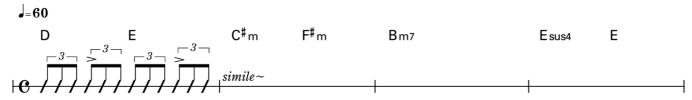

### **Acoustic Guitar Grade**

### **Chord Playing**

## Grade 10

1

8<sup>th</sup> Beat

Medium





2

8<sup>th</sup> Beat

Medium





## 3 8th Beat

#### Medium





## $4\ 8^{th}\ Beat$

#### Medium





## 5 8th Beat

#### Medium





# 1 Bounce





## $2\ 8^{th}\ Beat$







1 8<sup>th</sup> Beat









## 2 8th Beat











A<sub>m</sub>7

B<sub>m</sub>7

 $\mathsf{E}\mathsf{m}$ 

E<sub>m7</sub>

F

















1 8th Beat

**J**=132



G<sup>#</sup>m C<sup>#</sup>m F<sup>#</sup>m B<sub>7</sub> E





















#### 8th Beat **J**=132 G E<sub>m7</sub> $simile \sim$ A<sub>m</sub>7 D7 G C Am7 Bm7 G7 Dm7 **E**7 Α Asus4 $simile \sim$ G G **⊙** E<sub>m7</sub> A<sub>m</sub>7 D7 A<sub>m</sub>7 D7



1











### 8<sup>th</sup> Beat









#### 16<sup>th</sup> Beat