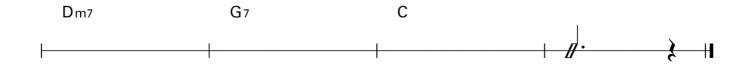

### **Acoustic Guitar Grade**

### **Chord Playing**

## Grade 10

1

8<sup>th</sup> Beat

Medium





2

8<sup>th</sup> Beat

Medium





## 3 8th Beat

#### Medium





## $4\ 8^{th}\ Beat$

#### Medium





## 5 8th Beat

#### Medium





# 1 Bounce





## $2\ 8^{th}\ Beat$







1 8<sup>th</sup> Beat









## 2 8th Beat











A<sub>m</sub>7

B<sub>m</sub>7

 $\mathsf{E}\mathsf{m}$ 

E<sub>m7</sub>

F

















1 8th Beat

**J**=132



G<sup>#</sup>m C<sup>#</sup>m F<sup>#</sup>m B<sub>7</sub> E





















#### 8th Beat **J**=132 G E<sub>m7</sub> $simile \sim$ A<sub>m</sub>7 D7 G C Am7 Bm7 G7 Dm7 **E**7 Α Asus4 $simile \sim$ G G **⊙** E<sub>m7</sub> A<sub>m</sub>7 D7 A<sub>m</sub>7 D7



1











### 8<sup>th</sup> Beat









#### 16<sup>th</sup> Beat