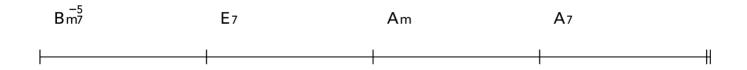

### **Acoustic Guitar Grade**

### **Chord Playing**

## Grade 10

1

8<sup>th</sup> Beat

Medium





2

8<sup>th</sup> Beat

Medium





## 3 8th Beat

#### Medium





## $4\ 8^{th}\ Beat$

#### Medium





## 5 8th Beat

#### Medium





# 1 Bounce





## $2\ 8^{th}\ Beat$







1 8<sup>th</sup> Beat









## 2 8th Beat











A<sub>m</sub>7

B<sub>m</sub>7

 $\mathsf{E}\mathsf{m}$ 

E<sub>m7</sub>

F

















1 8th Beat

**J**=132



G<sup>#</sup>m C<sup>#</sup>m F<sup>#</sup>m B<sub>7</sub> E





















#### 8th Beat **J**=132 G E<sub>m7</sub> $simile \sim$ A<sub>m</sub>7 D7 G C Am7 Bm7 G7 Dm7 **E**7 Α Asus4 $simile \sim$ G G **⊙** E<sub>m7</sub> A<sub>m</sub>7 D7 A<sub>m</sub>7 D7



1











### 8<sup>th</sup> Beat









#### 16<sup>th</sup> Beat