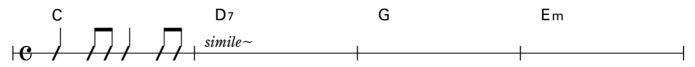

### **Acoustic Guitar Grade**

### **Chord Playing**

## Grade 10

1

8<sup>th</sup> Beat

Medium





2

8<sup>th</sup> Beat

Medium





## 3 8th Beat

#### Medium





## $4\ 8^{th}\ Beat$

#### Medium





## 5 8th Beat

#### Medium





# 1 Bounce





## $2\ 8^{th}\ Beat$







1 8<sup>th</sup> Beat









## 2 8th Beat











A<sub>m</sub>7

B<sub>m</sub>7

 $\mathsf{E}\mathsf{m}$ 

E<sub>m7</sub>

F

















1 8th Beat

**J**=132



G<sup>#</sup>m C<sup>#</sup>m F<sup>#</sup>m B<sub>7</sub> E





















#### 8th Beat **J**=132 G E<sub>m7</sub> $simile \sim$ A<sub>m</sub>7 D7 G C Am7 Bm7 G7 Dm7 **E**7 Α Asus4 $simile \sim$ G G **⊙** E<sub>m7</sub> A<sub>m</sub>7 D7 A<sub>m</sub>7 D7



1











### 8<sup>th</sup> Beat









#### 16<sup>th</sup> Beat