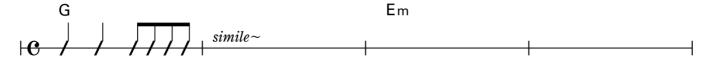

### **Acoustic Guitar Grade**

### **Chord Playing**

## Grade 10

1

8<sup>th</sup> Beat

Medium





2

8<sup>th</sup> Beat

Medium





## 3 8th Beat

#### Medium





## $4\ 8^{th}\ Beat$

#### Medium





## 5 8th Beat

#### Medium





# 1 Bounce





## $2\ 8^{th}\ Beat$







1 8<sup>th</sup> Beat









## 2 8th Beat











A<sub>m</sub>7

B<sub>m</sub>7

 $\mathsf{E}\mathsf{m}$ 

E<sub>m7</sub>

F

















1 8th Beat

**J**=132



G<sup>#</sup>m C<sup>#</sup>m F<sup>#</sup>m B<sub>7</sub> E





















#### 8th Beat **J**=132 G E<sub>m7</sub> $simile \sim$ A<sub>m</sub>7 D7 G C Am7 Bm7 G7 Dm7 **E**7 Α Asus4 $simile \sim$ G G **⊙** E<sub>m7</sub> A<sub>m</sub>7 D7 A<sub>m</sub>7 D7



1











### 8<sup>th</sup> Beat









#### 16<sup>th</sup> Beat