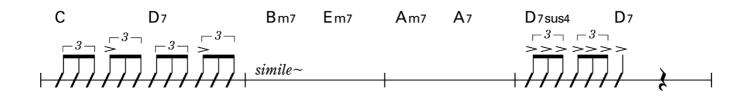

### **Acoustic Guitar Grade**

### **Chord Playing**

## Grade 10

1

8<sup>th</sup> Beat

Medium





2

8<sup>th</sup> Beat

Medium





## 3 8th Beat

#### Medium





## $4\ 8^{th}\ Beat$

#### Medium





## 5 8th Beat

#### Medium





# 1 Bounce





## $2\ 8^{th}\ Beat$







1 8<sup>th</sup> Beat









## 2 8th Beat











A<sub>m</sub>7

B<sub>m</sub>7

 $\mathsf{E}\mathsf{m}$ 

E<sub>m7</sub>

F

















1 8th Beat

**J**=132



G<sup>#</sup>m C<sup>#</sup>m F<sup>#</sup>m B<sub>7</sub> E





















#### 8th Beat **J**=132 G E<sub>m7</sub> $simile \sim$ A<sub>m</sub>7 D7 G C Am7 Bm7 G7 Dm7 **E**7 Α Asus4 $simile \sim$ G G **⊙** E<sub>m7</sub> A<sub>m</sub>7 D7 A<sub>m</sub>7 D7



1











### 8<sup>th</sup> Beat









#### 16<sup>th</sup> Beat