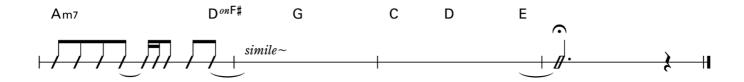

### **Acoustic Guitar Grade**

### **Chord Playing**

## Grade 10

1

8<sup>th</sup> Beat

Medium





2

8<sup>th</sup> Beat

Medium





## 3 8th Beat

#### Medium





## $4\ 8^{th}\ Beat$

#### Medium





## 5 8th Beat

#### Medium





# 1 Bounce





## $2\ 8^{th}\ Beat$







1 8<sup>th</sup> Beat









## 2 8th Beat











A<sub>m</sub>7

B<sub>m</sub>7

 $\mathsf{E}\mathsf{m}$ 

E<sub>m7</sub>

F

















1 8th Beat

**J**=132



G<sup>#</sup>m C<sup>#</sup>m F<sup>#</sup>m B<sub>7</sub> E





















#### 8th Beat **J**=132 G E<sub>m7</sub> $simile \sim$ A<sub>m</sub>7 D7 G C Am7 Bm7 G7 Dm7 **E**7 Α Asus4 $simile \sim$ G G **⊙** E<sub>m7</sub> A<sub>m</sub>7 D7 A<sub>m</sub>7 D7



1











### 8<sup>th</sup> Beat









#### 16<sup>th</sup> Beat