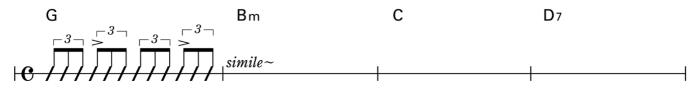

## Grade 10

1

8<sup>th</sup> Beat

Medium

2

8<sup>th</sup> Beat

Medium

## 3 8th Beat

#### Medium