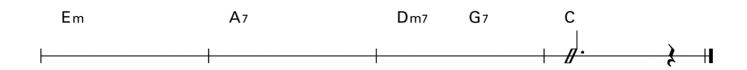

## 2 8th Beat

A<sub>m</sub>7

B<sub>m</sub>7

 $\mathsf{E}\mathsf{m}$ 

E<sub>m7</sub>

F

1 8th Beat

**J**=132