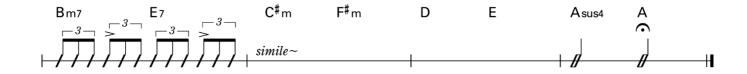

### **Acoustic Guitar Grade**

### **Chord Playing**

## Grade 10

1

8<sup>th</sup> Beat

Medium





2

8<sup>th</sup> Beat

Medium





## 3 8th Beat

#### Medium





## $4\ 8^{th}\ Beat$

#### Medium





## 5 8th Beat

#### Medium





# 1 Bounce





## $2\ 8^{th}\ Beat$







1 8<sup>th</sup> Beat









## 2 8th Beat











A<sub>m</sub>7

B<sub>m</sub>7

 $\mathsf{E}\mathsf{m}$ 

E<sub>m7</sub>

F

















1 8th Beat

**J**=132



G<sup>#</sup>m C<sup>#</sup>m F<sup>#</sup>m B<sub>7</sub> E





















#### 8th Beat **J**=132 G E<sub>m7</sub> $simile \sim$ A<sub>m</sub>7 D7 G C Am7 Bm7 G7 Dm7 **E**7 Α Asus4 $simile \sim$ G G **⊙** E<sub>m7</sub> A<sub>m</sub>7 D7 A<sub>m</sub>7 D7



1











### 8<sup>th</sup> Beat









#### 16<sup>th</sup> Beat