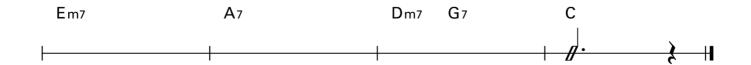

### **Acoustic Guitar Grade**

### **Chord Playing**

## Grade 10

1

8<sup>th</sup> Beat

Medium





2

8<sup>th</sup> Beat

Medium





## 3 8th Beat

#### Medium





## $4\ 8^{th}\ Beat$

#### Medium





## 5 8th Beat

#### Medium





# 1 Bounce





## $2\ 8^{th}\ Beat$







1 8<sup>th</sup> Beat









## 2 8th Beat











A<sub>m</sub>7

B<sub>m</sub>7

 $\mathsf{E}\mathsf{m}$ 

E<sub>m7</sub>

F

















1 8th Beat

**J**=132



G<sup>#</sup>m C<sup>#</sup>m F<sup>#</sup>m B<sub>7</sub> E





















#### 8th Beat **J**=132 G E<sub>m7</sub> $simile \sim$ A<sub>m</sub>7 D7 G C Am7 Bm7 G7 Dm7 **E**7 Α Asus4 $simile \sim$ G G **⊙** E<sub>m7</sub> A<sub>m</sub>7 D7 A<sub>m</sub>7 D7



1











### 8<sup>th</sup> Beat









#### 16<sup>th</sup> Beat