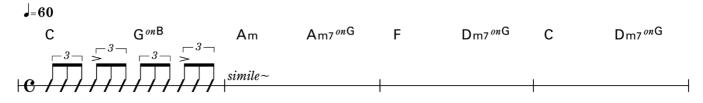

### **Acoustic Guitar Grade**

### **Chord Playing**

## Grade 10

1

8<sup>th</sup> Beat

Medium





2

8<sup>th</sup> Beat

Medium





## 3 8th Beat

#### Medium





## $4\ 8^{th}\ Beat$

#### Medium





## 5 8th Beat

#### Medium





# 1 Bounce





## $2\ 8^{th}\ Beat$







1 8<sup>th</sup> Beat









## 2 8th Beat











A<sub>m</sub>7

B<sub>m</sub>7

 $\mathsf{E}\mathsf{m}$ 

E<sub>m7</sub>

F

















1 8th Beat

**J**=132



G<sup>#</sup>m C<sup>#</sup>m F<sup>#</sup>m B<sub>7</sub> E





















#### 8th Beat **J**=132 G E<sub>m7</sub> $simile \sim$ A<sub>m</sub>7 D7 G C Am7 Bm7 G7 Dm7 **E**7 Α Asus4 $simile \sim$ G G **⊙** E<sub>m7</sub> A<sub>m</sub>7 D7 A<sub>m</sub>7 D7



1











### 8<sup>th</sup> Beat









#### 16<sup>th</sup> Beat