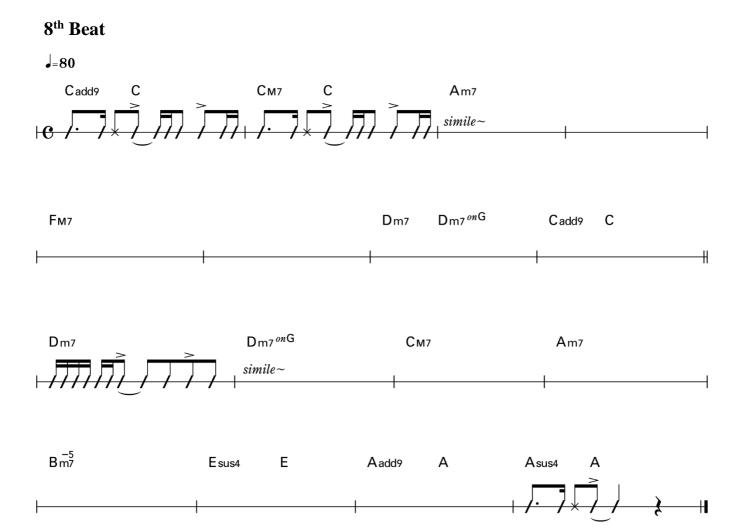

### **Acoustic Guitar Grade**

### **Chord Playing**

## Grade 10

1

8<sup>th</sup> Beat

Medium





2

8<sup>th</sup> Beat

Medium





## 3 8th Beat

#### Medium





## $4\ 8^{th}\ Beat$

#### Medium





## 5 8th Beat

#### Medium





# 1 Bounce





## $2\ 8^{th}\ Beat$







1 8<sup>th</sup> Beat









## 2 8th Beat











A<sub>m</sub>7

B<sub>m</sub>7

 $\mathsf{E}\mathsf{m}$ 

E<sub>m7</sub>

F

















1 8th Beat

**J**=132



G<sup>#</sup>m C<sup>#</sup>m F<sup>#</sup>m B<sub>7</sub> E





















#### 8th Beat **J**=132 G E<sub>m7</sub> $simile \sim$ A<sub>m</sub>7 D7 G C Am7 Bm7 G7 Dm7 **E**7 Α Asus4 $simile \sim$ G G **⊙** E<sub>m7</sub> A<sub>m</sub>7 D7 A<sub>m</sub>7 D7



1











### 8<sup>th</sup> Beat









#### 16<sup>th</sup> Beat