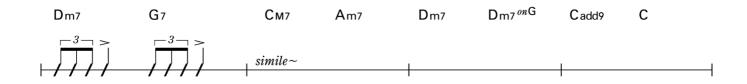

### **Acoustic Guitar Grade**

### **Chord Playing**

## Grade 10

1

8<sup>th</sup> Beat

Medium





2

8<sup>th</sup> Beat

Medium





## 3 8th Beat

#### Medium





## $4\ 8^{th}\ Beat$

#### Medium





## 5 8th Beat

#### Medium





# 1 Bounce





## $2\ 8^{th}\ Beat$







1 8<sup>th</sup> Beat









## 2 8th Beat











A<sub>m</sub>7

B<sub>m</sub>7

 $\mathsf{E}\mathsf{m}$ 

E<sub>m7</sub>

F

















1 8th Beat

**J**=132



G<sup>#</sup>m C<sup>#</sup>m F<sup>#</sup>m B<sub>7</sub> E





















#### 8th Beat **J**=132 G E<sub>m7</sub> $simile \sim$ A<sub>m</sub>7 D7 G C Am7 Bm7 G7 Dm7 **E**7 Α Asus4 $simile \sim$ G G **⊙** E<sub>m7</sub> A<sub>m</sub>7 D7 A<sub>m</sub>7 D7



1











### 8<sup>th</sup> Beat









#### 16<sup>th</sup> Beat