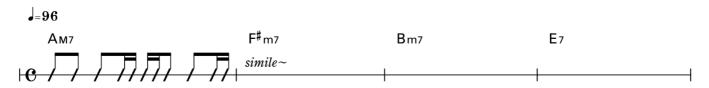

### **Acoustic Guitar Grade**

### **Chord Playing**

## Grade 10

1

8<sup>th</sup> Beat

Medium





2

8<sup>th</sup> Beat

Medium





## 3 8th Beat

#### Medium





## $4\ 8^{th}\ Beat$

#### Medium





## 5 8th Beat

#### Medium





# 1 Bounce





## $2\ 8^{th}\ Beat$







1 8<sup>th</sup> Beat









## 2 8th Beat











A<sub>m</sub>7

B<sub>m</sub>7

 $\mathsf{E}\mathsf{m}$ 

E<sub>m7</sub>

F

















1 8th Beat

**J**=132



G<sup>#</sup>m C<sup>#</sup>m F<sup>#</sup>m B<sub>7</sub> E





















#### 8th Beat **J**=132 G E<sub>m7</sub> $simile \sim$ A<sub>m</sub>7 D7 G C Am7 Bm7 G7 Dm7 **E**7 Α Asus4 $simile \sim$ G G **⊙** E<sub>m7</sub> A<sub>m</sub>7 D7 A<sub>m</sub>7 D7



1











### 8<sup>th</sup> Beat









#### 16<sup>th</sup> Beat