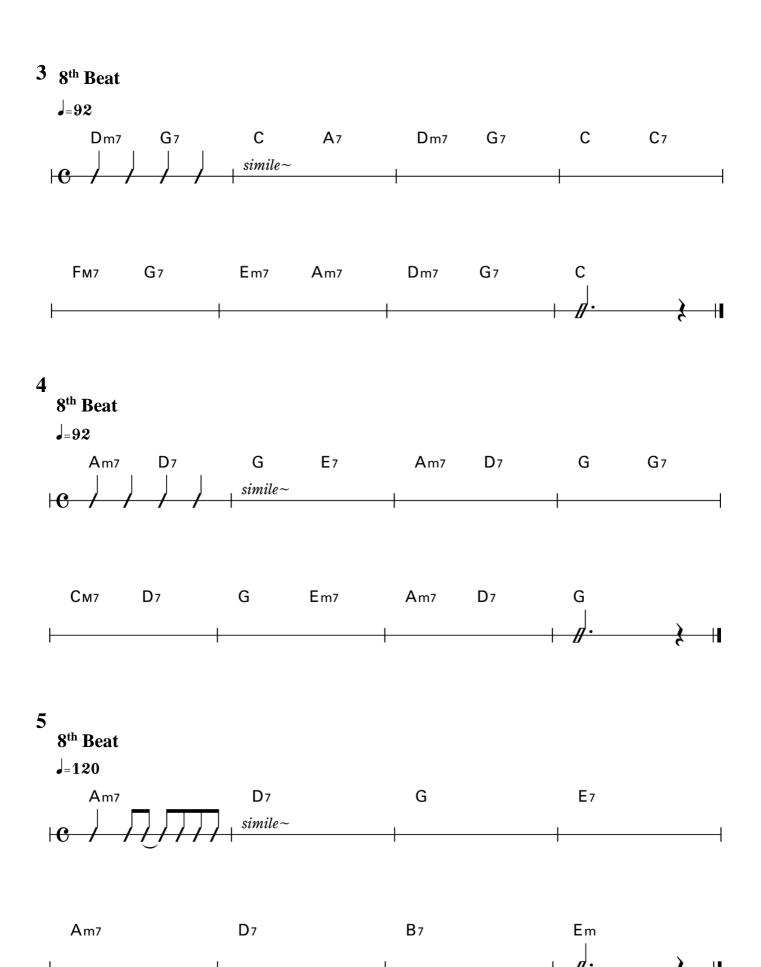

### **Acoustic Guitar Grade**

### **Chord Playing**

## Grade 10

1

8<sup>th</sup> Beat

Medium





2

8<sup>th</sup> Beat

Medium





## 3 8th Beat

#### Medium





## $4\ 8^{th}\ Beat$

#### Medium





## 5 8th Beat

#### Medium





# 1 Bounce





## $2\ 8^{th}\ Beat$







1 8<sup>th</sup> Beat









## 2 8th Beat











A<sub>m</sub>7

B<sub>m</sub>7

 $\mathsf{E}\mathsf{m}$ 

E<sub>m7</sub>

F

















1 8th Beat

**J**=132



G<sup>#</sup>m C<sup>#</sup>m F<sup>#</sup>m B<sub>7</sub> E





















#### 8th Beat **J**=132 G E<sub>m7</sub> $simile \sim$ A<sub>m</sub>7 D7 G C Am7 Bm7 G7 Dm7 **E**7 Α Asus4 $simile \sim$ G G **⊙** E<sub>m7</sub> A<sub>m</sub>7 D7 A<sub>m</sub>7 D7



1











### 8<sup>th</sup> Beat









#### 16<sup>th</sup> Beat