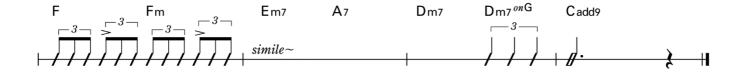

### **Acoustic Guitar Grade**

### **Chord Playing**

## Grade 10

1

8<sup>th</sup> Beat

Medium





2

8<sup>th</sup> Beat

Medium





## 3 8th Beat

#### Medium





## $4\ 8^{th}\ Beat$

#### Medium





## 5 8th Beat

#### Medium





# 1 Bounce





## $2\ 8^{th}\ Beat$







1 8<sup>th</sup> Beat









## 2 8th Beat











A<sub>m</sub>7

B<sub>m</sub>7

 $\mathsf{E}\mathsf{m}$ 

E<sub>m7</sub>

F

















1 8th Beat

**J**=132



G<sup>#</sup>m C<sup>#</sup>m F<sup>#</sup>m B<sub>7</sub> E





















#### 8th Beat **J**=132 G E<sub>m7</sub> $simile \sim$ A<sub>m</sub>7 D7 G C Am7 Bm7 G7 Dm7 **E**7 Α Asus4 $simile \sim$ G G **⊙** E<sub>m7</sub> A<sub>m</sub>7 D7 A<sub>m</sub>7 D7



1











### 8<sup>th</sup> Beat









#### 16<sup>th</sup> Beat