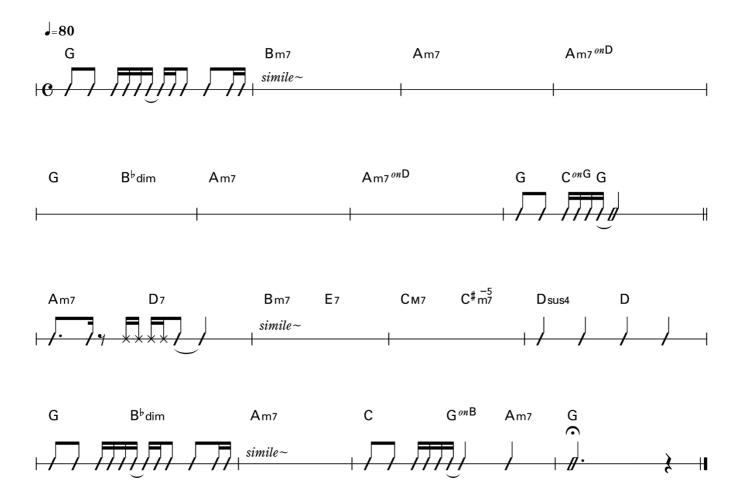

## $2\ 8^{th}\ Beat$

1 8<sup>th</sup> Beat

## 2 8th Beat

A<sub>m</sub>7

B<sub>m</sub>7

 $\mathsf{E}\mathsf{m}$ 

E<sub>m7</sub>

F

1 8th Beat

**J**=132