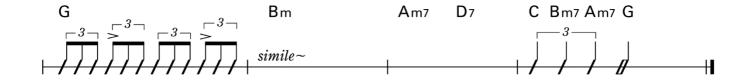

### **Acoustic Guitar Grade**

### **Chord Playing**

## Grade 10

1

8<sup>th</sup> Beat

Medium





2

8<sup>th</sup> Beat

Medium





## 3 8th Beat

#### Medium





## $4\ 8^{th}\ Beat$

#### Medium





## 5 8th Beat

#### Medium





# 1 Bounce





## $2\ 8^{th}\ Beat$







1 8<sup>th</sup> Beat









## 2 8th Beat











A<sub>m</sub>7

B<sub>m</sub>7

 $\mathsf{E}\mathsf{m}$ 

E<sub>m7</sub>

F

















1 8th Beat

**J**=132



G<sup>#</sup>m C<sup>#</sup>m F<sup>#</sup>m B<sub>7</sub> E





















#### 8th Beat **J**=132 G E<sub>m7</sub> $simile \sim$ A<sub>m</sub>7 D7 G C Am7 Bm7 G7 Dm7 **E**7 Α Asus4 $simile \sim$ G G **⊙** E<sub>m7</sub> A<sub>m</sub>7 D7 A<sub>m</sub>7 D7



1











### 8<sup>th</sup> Beat









#### 16<sup>th</sup> Beat