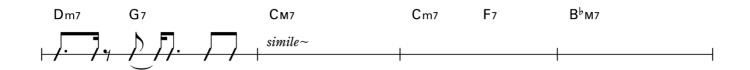

### **Acoustic Guitar Grade**

### **Chord Playing**

## Grade 10

1

8<sup>th</sup> Beat

Medium





2

8<sup>th</sup> Beat

Medium





## 3 8th Beat

#### Medium





## $4\ 8^{th}\ Beat$

#### Medium





## 5 8th Beat

#### Medium





# 1 Bounce





## $2\ 8^{th}\ Beat$







1 8<sup>th</sup> Beat









## 2 8th Beat











A<sub>m</sub>7

B<sub>m</sub>7

 $\mathsf{E}\mathsf{m}$ 

E<sub>m7</sub>

F

















1 8th Beat

**J**=132



G<sup>#</sup>m C<sup>#</sup>m F<sup>#</sup>m B<sub>7</sub> E





















#### 8th Beat **J**=132 G E<sub>m7</sub> $simile \sim$ A<sub>m</sub>7 D7 G C Am7 Bm7 G7 Dm7 **E**7 Α Asus4 $simile \sim$ G G **⊙** E<sub>m7</sub> A<sub>m</sub>7 D7 A<sub>m</sub>7 D7



1











### 8<sup>th</sup> Beat









#### 16<sup>th</sup> Beat