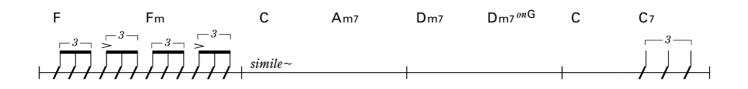

### **Acoustic Guitar Grade**

### **Chord Playing**

## Grade 10

1

8<sup>th</sup> Beat

Medium





2

8<sup>th</sup> Beat

Medium





## 3 8th Beat

#### Medium





## $4\ 8^{th}\ Beat$

#### Medium





## 5 8th Beat

#### Medium





# 1 Bounce





## $2\ 8^{th}\ Beat$







1 8<sup>th</sup> Beat









## 2 8th Beat











A<sub>m</sub>7

B<sub>m</sub>7

 $\mathsf{E}\mathsf{m}$ 

E<sub>m7</sub>

F

















1 8th Beat

**J**=132



G<sup>#</sup>m C<sup>#</sup>m F<sup>#</sup>m B<sub>7</sub> E





















#### 8th Beat **J**=132 G E<sub>m7</sub> $simile \sim$ A<sub>m</sub>7 D7 G C Am7 Bm7 G7 Dm7 **E**7 Α Asus4 $simile \sim$ G G **⊙** E<sub>m7</sub> A<sub>m</sub>7 D7 A<sub>m</sub>7 D7



1











### 8<sup>th</sup> Beat









#### 16<sup>th</sup> Beat