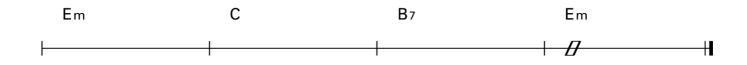

### **Acoustic Guitar Grade**

### **Chord Playing**

## Grade 10

1

8<sup>th</sup> Beat

Medium





2

8<sup>th</sup> Beat

Medium





## 3 8th Beat

#### Medium





## $4\ 8^{th}\ Beat$

#### Medium





## 5 8th Beat

#### Medium





# 1 Bounce





## $2\ 8^{th}\ Beat$







1 8<sup>th</sup> Beat









## 2 8th Beat











A<sub>m</sub>7

B<sub>m</sub>7

 $\mathsf{E}\mathsf{m}$ 

E<sub>m7</sub>

F

















1 8th Beat

**J**=132



G<sup>#</sup>m C<sup>#</sup>m F<sup>#</sup>m B<sub>7</sub> E





















#### 8th Beat **J**=132 G E<sub>m7</sub> $simile \sim$ A<sub>m</sub>7 D7 G C Am7 Bm7 G7 Dm7 **E**7 Α Asus4 $simile \sim$ G G **⊙** E<sub>m7</sub> A<sub>m</sub>7 D7 A<sub>m</sub>7 D7



1











### 8<sup>th</sup> Beat









#### 16<sup>th</sup> Beat