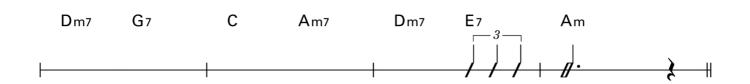

### **Acoustic Guitar Grade**

### **Chord Playing**

## Grade 10

1

8<sup>th</sup> Beat

Medium





2

8<sup>th</sup> Beat

Medium





## 3 8th Beat

#### Medium





## $4\ 8^{th}\ Beat$

#### Medium





## 5 8th Beat

#### Medium





# 1 Bounce





## $2\ 8^{th}\ Beat$







1 8<sup>th</sup> Beat









## 2 8th Beat











A<sub>m</sub>7

B<sub>m</sub>7

 $\mathsf{E}\mathsf{m}$ 

E<sub>m7</sub>

F

















1 8th Beat

**J**=132



G<sup>#</sup>m C<sup>#</sup>m F<sup>#</sup>m B<sub>7</sub> E





















#### 8th Beat **J**=132 G E<sub>m7</sub> $simile \sim$ A<sub>m</sub>7 D7 G C Am7 Bm7 G7 Dm7 **E**7 Α Asus4 $simile \sim$ G G **⊙** E<sub>m7</sub> A<sub>m</sub>7 D7 A<sub>m</sub>7 D7



1











### 8<sup>th</sup> Beat









#### 16<sup>th</sup> Beat