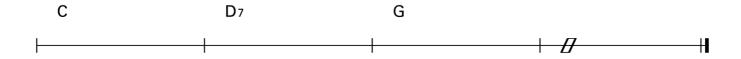

### **Acoustic Guitar Grade**

### **Chord Playing**

## Grade 10

1

8<sup>th</sup> Beat

Medium





2

8<sup>th</sup> Beat

Medium





## 3 8th Beat

#### Medium





## $4\ 8^{th}\ Beat$

#### Medium





## 5 8th Beat

#### Medium





# 1 Bounce





## $2\ 8^{th}\ Beat$







1 8<sup>th</sup> Beat









## 2 8th Beat











A<sub>m</sub>7

B<sub>m</sub>7

 $\mathsf{E}\mathsf{m}$ 

E<sub>m7</sub>

F

















1 8th Beat

**J**=132



G<sup>#</sup>m C<sup>#</sup>m F<sup>#</sup>m B<sub>7</sub> E





















#### 8th Beat **J**=132 G E<sub>m7</sub> $simile \sim$ A<sub>m</sub>7 D7 G C Am7 Bm7 G7 Dm7 **E**7 Α Asus4 $simile \sim$ G G **⊙** E<sub>m7</sub> A<sub>m</sub>7 D7 A<sub>m</sub>7 D7



1











### 8<sup>th</sup> Beat









#### 16<sup>th</sup> Beat