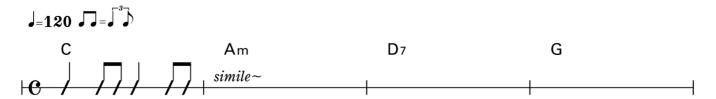

## 2 8th Beat

A<sub>m</sub>7

B<sub>m</sub>7

 $\mathsf{E}\mathsf{m}$ 

E<sub>m7</sub>

F

1 8th Beat

**J**=132