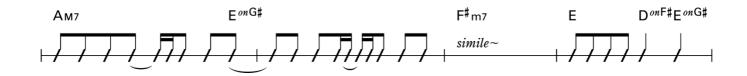

#### 8th Beat **J**=132 G E<sub>m7</sub> $simile \sim$ A<sub>m</sub>7 D7 G C Am7 Bm7 G7 Dm7 **E**7 Α Asus4 $simile \sim$ G G **⊙** E<sub>m7</sub> A<sub>m</sub>7 D7 A<sub>m</sub>7 D7

1