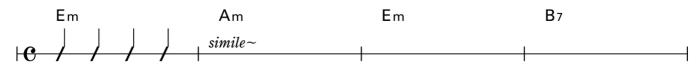

### **Acoustic Guitar Grade**

### **Chord Playing**

## Grade 10

1

8<sup>th</sup> Beat

Medium





2

8<sup>th</sup> Beat

Medium





## 3 8th Beat

#### Medium





## $4\ 8^{th}\ Beat$

#### Medium





## 5 8th Beat

#### Medium





# 1 Bounce





## $2\ 8^{th}\ Beat$







1 8<sup>th</sup> Beat









## 2 8th Beat











A<sub>m</sub>7

B<sub>m</sub>7

 $\mathsf{E}\mathsf{m}$ 

E<sub>m7</sub>

F

















1 8th Beat

**J**=132



G<sup>#</sup>m C<sup>#</sup>m F<sup>#</sup>m B<sub>7</sub> E





















#### 8th Beat **J**=132 G E<sub>m7</sub> $simile \sim$ A<sub>m</sub>7 D7 G C Am7 Bm7 G7 Dm7 **E**7 Α Asus4 $simile \sim$ G G **⊙** E<sub>m7</sub> A<sub>m</sub>7 D7 A<sub>m</sub>7 D7



1











### 8<sup>th</sup> Beat









#### 16<sup>th</sup> Beat