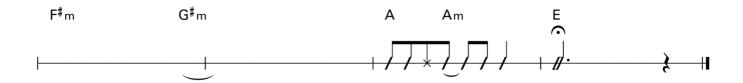

### **Acoustic Guitar Grade**

### **Chord Playing**

## Grade 10

1

8<sup>th</sup> Beat

Medium





2

8<sup>th</sup> Beat

Medium





## 3 8th Beat

#### Medium





## $4\ 8^{th}\ Beat$

#### Medium





## 5 8th Beat

#### Medium





# 1 Bounce





## $2\ 8^{th}\ Beat$







1 8<sup>th</sup> Beat









## 2 8th Beat











A<sub>m</sub>7

B<sub>m</sub>7

 $\mathsf{E}\mathsf{m}$ 

E<sub>m7</sub>

F

















1 8th Beat

**J**=132



G<sup>#</sup>m C<sup>#</sup>m F<sup>#</sup>m B<sub>7</sub> E





















#### 8th Beat **J**=132 G E<sub>m7</sub> $simile \sim$ A<sub>m</sub>7 D7 G C Am7 Bm7 G7 Dm7 **E**7 Α Asus4 $simile \sim$ G G **⊙** E<sub>m7</sub> A<sub>m</sub>7 D7 A<sub>m</sub>7 D7



1











### 8<sup>th</sup> Beat









#### 16<sup>th</sup> Beat