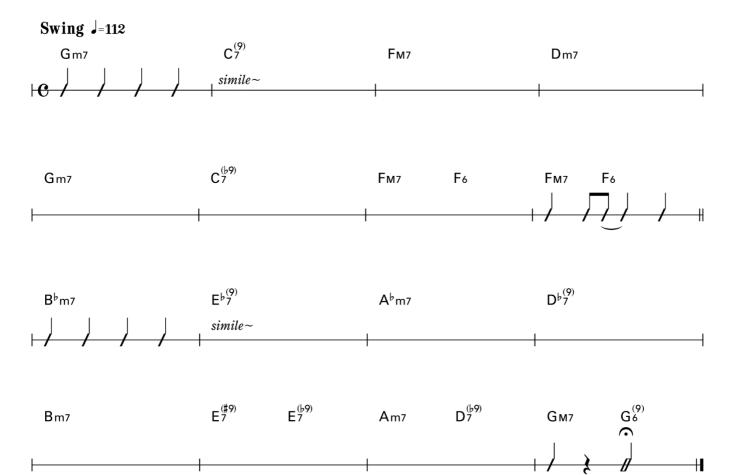

#### 8th Beat **J**=132 G E<sub>m7</sub> $simile \sim$ A<sub>m</sub>7 D7 G C Am7 Bm7 G7 Dm7 **E**7 Α Asus4 $simile \sim$ G G **⊙** E<sub>m7</sub> A<sub>m</sub>7 D7 A<sub>m</sub>7 D7

1