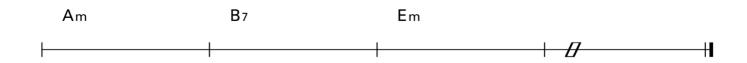

### **Acoustic Guitar Grade**

### **Chord Playing**

## Grade 10

1

8<sup>th</sup> Beat

Medium





2

8<sup>th</sup> Beat

Medium





## 3 8th Beat

#### Medium





## $4\ 8^{th}\ Beat$

#### Medium





## 5 8th Beat

#### Medium





# 1 Bounce





## $2\ 8^{th}\ Beat$







1 8<sup>th</sup> Beat









## 2 8th Beat











A<sub>m</sub>7

B<sub>m</sub>7

 $\mathsf{E}\mathsf{m}$ 

E<sub>m7</sub>

F

















1 8th Beat

**J**=132



G<sup>#</sup>m C<sup>#</sup>m F<sup>#</sup>m B<sub>7</sub> E





















#### 8th Beat **J**=132 G E<sub>m7</sub> $simile \sim$ A<sub>m</sub>7 D7 G C Am7 Bm7 G7 Dm7 **E**7 Α Asus4 $simile \sim$ G G **⊙** E<sub>m7</sub> A<sub>m</sub>7 D7 A<sub>m</sub>7 D7



1











### 8<sup>th</sup> Beat









#### 16<sup>th</sup> Beat