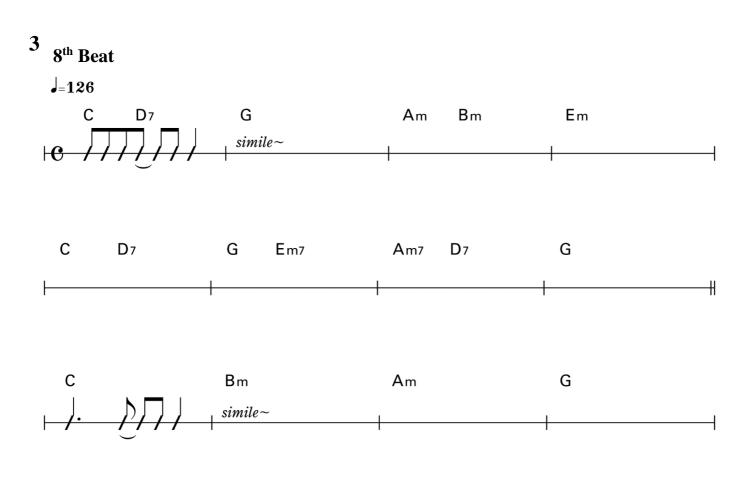

### **Acoustic Guitar Grade**

### **Chord Playing**

## Grade 10

1

8<sup>th</sup> Beat

Medium





2

8<sup>th</sup> Beat

Medium





## 3 8th Beat

#### Medium





## $4\ 8^{th}\ Beat$

#### Medium





## 5 8th Beat

#### Medium





# 1 Bounce





## $2\ 8^{th}\ Beat$







1 8<sup>th</sup> Beat









## 2 8th Beat











A<sub>m</sub>7

B<sub>m</sub>7

 $\mathsf{E}\mathsf{m}$ 

E<sub>m7</sub>

F

















1 8th Beat

**J**=132



G<sup>#</sup>m C<sup>#</sup>m F<sup>#</sup>m B<sub>7</sub> E





















#### 8th Beat **J**=132 G E<sub>m7</sub> $simile \sim$ A<sub>m</sub>7 D7 G C Am7 Bm7 G7 Dm7 **E**7 Α Asus4 $simile \sim$ G G **⊙** E<sub>m7</sub> A<sub>m</sub>7 D7 A<sub>m</sub>7 D7



1











### 8<sup>th</sup> Beat









#### 16<sup>th</sup> Beat