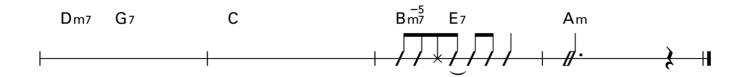

### **Acoustic Guitar Grade**

### **Chord Playing**

## Grade 10

1

8<sup>th</sup> Beat

Medium





2

8<sup>th</sup> Beat

Medium





## 3 8th Beat

#### Medium





## $4\ 8^{th}\ Beat$

#### Medium





## 5 8th Beat

#### Medium





# 1 Bounce





## $2\ 8^{th}\ Beat$







1 8<sup>th</sup> Beat









## 2 8th Beat











A<sub>m</sub>7

B<sub>m</sub>7

 $\mathsf{E}\mathsf{m}$ 

E<sub>m7</sub>

F

















1 8th Beat

**J**=132



G<sup>#</sup>m C<sup>#</sup>m F<sup>#</sup>m B<sub>7</sub> E





















#### 8th Beat **J**=132 G E<sub>m7</sub> $simile \sim$ A<sub>m</sub>7 D7 G C Am7 Bm7 G7 Dm7 **E**7 Α Asus4 $simile \sim$ G G **⊙** E<sub>m7</sub> A<sub>m</sub>7 D7 A<sub>m</sub>7 D7



1











### 8<sup>th</sup> Beat









#### 16<sup>th</sup> Beat