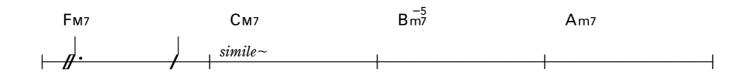

### **Acoustic Guitar Grade**

### **Chord Playing**

## Grade 10

1

8<sup>th</sup> Beat

Medium





2

8<sup>th</sup> Beat

Medium





## 3 8th Beat

#### Medium





## $4\ 8^{th}\ Beat$

#### Medium





## 5 8th Beat

#### Medium





# 1 Bounce





## $2\ 8^{th}\ Beat$







1 8<sup>th</sup> Beat









## 2 8th Beat











A<sub>m</sub>7

B<sub>m</sub>7

 $\mathsf{E}\mathsf{m}$ 

E<sub>m7</sub>

F

















1 8th Beat

**J**=132



G<sup>#</sup>m C<sup>#</sup>m F<sup>#</sup>m B<sub>7</sub> E





















#### 8th Beat **J**=132 G E<sub>m7</sub> $simile \sim$ A<sub>m</sub>7 D7 G C Am7 Bm7 G7 Dm7 **E**7 Α Asus4 $simile \sim$ G G **⊙** E<sub>m7</sub> A<sub>m</sub>7 D7 A<sub>m</sub>7 D7



1











### 8<sup>th</sup> Beat









#### 16<sup>th</sup> Beat