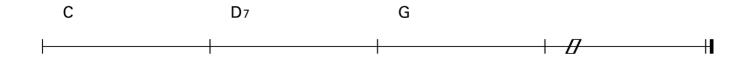

## Grade 10

1

8<sup>th</sup> Beat

Medium

2

8<sup>th</sup> Beat

Medium

## 3 8th Beat

#### Medium