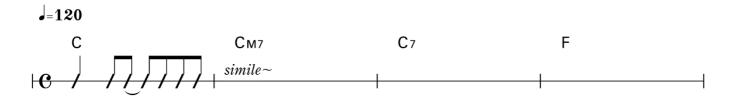

### **Acoustic Guitar Grade**

### **Chord Playing**

## Grade 10

1

8<sup>th</sup> Beat

Medium





2

8<sup>th</sup> Beat

Medium





## 3 8th Beat

#### Medium





## $4\ 8^{th}\ Beat$

#### Medium





## 5 8th Beat

#### Medium





# 1 Bounce





## $2\ 8^{th}\ Beat$







1 8<sup>th</sup> Beat









## 2 8th Beat











A<sub>m</sub>7

B<sub>m</sub>7

 $\mathsf{E}\mathsf{m}$ 

E<sub>m7</sub>

F

















1 8th Beat

**J**=132



G<sup>#</sup>m C<sup>#</sup>m F<sup>#</sup>m B<sub>7</sub> E





















#### 8th Beat **J**=132 G E<sub>m7</sub> $simile \sim$ A<sub>m</sub>7 D7 G C Am7 Bm7 G7 Dm7 **E**7 Α Asus4 $simile \sim$ G G **⊙** E<sub>m7</sub> A<sub>m</sub>7 D7 A<sub>m</sub>7 D7



1











### 8<sup>th</sup> Beat









#### 16<sup>th</sup> Beat