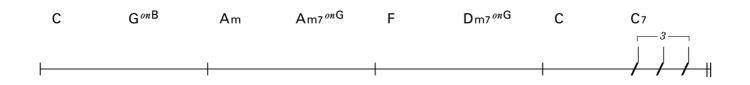

### **Acoustic Guitar Grade**

### **Chord Playing**

## Grade 10

1

8<sup>th</sup> Beat

Medium





2

8<sup>th</sup> Beat

Medium





## 3 8th Beat

#### Medium





## $4\ 8^{th}\ Beat$

#### Medium





## 5 8th Beat

#### Medium





# 1 Bounce





## $2\ 8^{th}\ Beat$







1 8<sup>th</sup> Beat









## 2 8th Beat











A<sub>m</sub>7

B<sub>m</sub>7

 $\mathsf{E}\mathsf{m}$ 

E<sub>m7</sub>

F

















1 8th Beat

**J**=132



G<sup>#</sup>m C<sup>#</sup>m F<sup>#</sup>m B<sub>7</sub> E





















#### 8th Beat **J**=132 G E<sub>m7</sub> $simile \sim$ A<sub>m</sub>7 D7 G C Am7 Bm7 G7 Dm7 **E**7 Α Asus4 $simile \sim$ G G **⊙** E<sub>m7</sub> A<sub>m</sub>7 D7 A<sub>m</sub>7 D7



1











### 8<sup>th</sup> Beat









#### 16<sup>th</sup> Beat