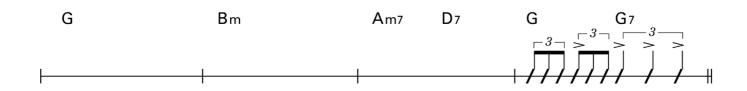

### **Acoustic Guitar Grade**

### **Chord Playing**

## Grade 10

1

8<sup>th</sup> Beat

Medium





2

8<sup>th</sup> Beat

Medium





## 3 8th Beat

#### Medium





## $4\ 8^{th}\ Beat$

#### Medium





## 5 8th Beat

#### Medium





# 1 Bounce





## $2\ 8^{th}\ Beat$







1 8<sup>th</sup> Beat









## 2 8th Beat











A<sub>m</sub>7

B<sub>m</sub>7

 $\mathsf{E}\mathsf{m}$ 

E<sub>m7</sub>

F

















1 8th Beat

**J**=132



G<sup>#</sup>m C<sup>#</sup>m F<sup>#</sup>m B<sub>7</sub> E





















#### 8th Beat **J**=132 G E<sub>m7</sub> $simile \sim$ A<sub>m</sub>7 D7 G C Am7 Bm7 G7 Dm7 **E**7 Α Asus4 $simile \sim$ G G **⊙** E<sub>m7</sub> A<sub>m</sub>7 D7 A<sub>m</sub>7 D7



1











### 8<sup>th</sup> Beat









#### 16<sup>th</sup> Beat