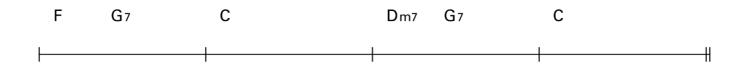

### **Acoustic Guitar Grade**

### **Chord Playing**

## Grade 10

1

8<sup>th</sup> Beat

Medium





2

8<sup>th</sup> Beat

Medium





## 3 8th Beat

#### Medium





## $4\ 8^{th}\ Beat$

#### Medium





## 5 8th Beat

#### Medium





# 1 Bounce





## $2\ 8^{th}\ Beat$







1 8<sup>th</sup> Beat









## 2 8th Beat











A<sub>m</sub>7

B<sub>m</sub>7

 $\mathsf{E}\mathsf{m}$ 

E<sub>m7</sub>

F

















1 8th Beat

**J**=132



G<sup>#</sup>m C<sup>#</sup>m F<sup>#</sup>m B<sub>7</sub> E





















#### 8th Beat **J**=132 G E<sub>m7</sub> $simile \sim$ A<sub>m</sub>7 D7 G C Am7 Bm7 G7 Dm7 **E**7 Α Asus4 $simile \sim$ G G **⊙** E<sub>m7</sub> A<sub>m</sub>7 D7 A<sub>m</sub>7 D7



1











### 8<sup>th</sup> Beat









#### 16<sup>th</sup> Beat