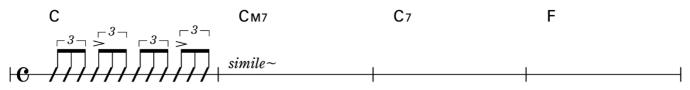

### **Acoustic Guitar Grade**

### **Chord Playing**

## Grade 10

1

8<sup>th</sup> Beat

Medium





2

8<sup>th</sup> Beat

Medium





## 3 8th Beat

#### Medium





## $4\ 8^{th}\ Beat$

#### Medium





## 5 8th Beat

#### Medium





# 1 Bounce





## $2\ 8^{th}\ Beat$







1 8<sup>th</sup> Beat









## 2 8th Beat











A<sub>m</sub>7

B<sub>m</sub>7

 $\mathsf{E}\mathsf{m}$ 

E<sub>m7</sub>

F

















1 8th Beat

**J**=132



G<sup>#</sup>m C<sup>#</sup>m F<sup>#</sup>m B<sub>7</sub> E





















#### 8th Beat **J**=132 G E<sub>m7</sub> $simile \sim$ A<sub>m</sub>7 D7 G C Am7 Bm7 G7 Dm7 **E**7 Α Asus4 $simile \sim$ G G **⊙** E<sub>m7</sub> A<sub>m</sub>7 D7 A<sub>m</sub>7 D7



1











### 8<sup>th</sup> Beat









#### 16<sup>th</sup> Beat