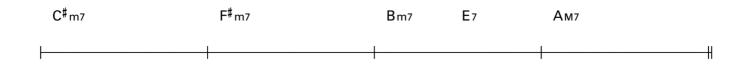

### **Acoustic Guitar Grade**

### **Chord Playing**

## Grade 10

1

8<sup>th</sup> Beat

Medium





2

8<sup>th</sup> Beat

Medium





## 3 8th Beat

#### Medium





## $4\ 8^{th}\ Beat$

#### Medium





## 5 8th Beat

#### Medium





# 1 Bounce





## $2\ 8^{th}\ Beat$







1 8<sup>th</sup> Beat









## 2 8th Beat











A<sub>m</sub>7

B<sub>m</sub>7

 $\mathsf{E}\mathsf{m}$ 

E<sub>m7</sub>

F

















1 8th Beat

**J**=132



G<sup>#</sup>m C<sup>#</sup>m F<sup>#</sup>m B<sub>7</sub> E





















#### 8th Beat **J**=132 G E<sub>m7</sub> $simile \sim$ A<sub>m</sub>7 D7 G C Am7 Bm7 G7 Dm7 **E**7 Α Asus4 $simile \sim$ G G **⊙** E<sub>m7</sub> A<sub>m</sub>7 D7 A<sub>m</sub>7 D7



1











### 8<sup>th</sup> Beat









#### 16<sup>th</sup> Beat