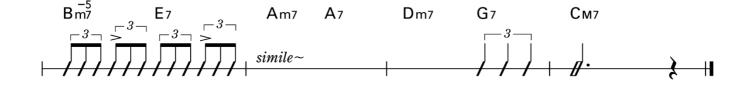

### **Acoustic Guitar Grade**

### **Chord Playing**

## Grade 10

1

8<sup>th</sup> Beat

Medium





2

8<sup>th</sup> Beat

Medium





## 3 8th Beat

#### Medium





## $4\ 8^{th}\ Beat$

#### Medium





## 5 8th Beat

#### Medium





# 1 Bounce





## $2\ 8^{th}\ Beat$







1 8<sup>th</sup> Beat









## 2 8th Beat











A<sub>m</sub>7

B<sub>m</sub>7

 $\mathsf{E}\mathsf{m}$ 

E<sub>m7</sub>

F

















1 8th Beat

**J**=132



G<sup>#</sup>m C<sup>#</sup>m F<sup>#</sup>m B<sub>7</sub> E





















#### 8th Beat **J**=132 G E<sub>m7</sub> $simile \sim$ A<sub>m</sub>7 D7 G C Am7 Bm7 G7 Dm7 **E**7 Α Asus4 $simile \sim$ G G **⊙** E<sub>m7</sub> A<sub>m</sub>7 D7 A<sub>m</sub>7 D7



1











### 8<sup>th</sup> Beat









#### 16<sup>th</sup> Beat