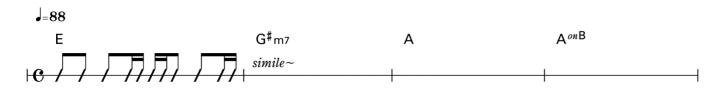

#### 8th Beat **J**=132 G E<sub>m7</sub> $simile \sim$ A<sub>m</sub>7 D7 G C Am7 Bm7 G7 Dm7 **E**7 Α Asus4 $simile \sim$ G G **⊙** E<sub>m7</sub> A<sub>m</sub>7 D7 A<sub>m</sub>7 D7

1