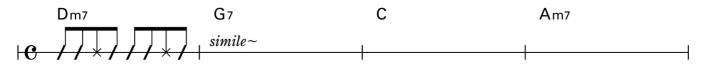

### **Acoustic Guitar Grade**

### **Chord Playing**

## Grade 10

1

8<sup>th</sup> Beat

Medium





2

8<sup>th</sup> Beat

Medium





## 3 8th Beat

#### Medium





## $4\ 8^{th}\ Beat$

#### Medium





## 5 8th Beat

#### Medium





# 1 Bounce





## $2\ 8^{th}\ Beat$







1 8<sup>th</sup> Beat









## 2 8th Beat











A<sub>m</sub>7

B<sub>m</sub>7

 $\mathsf{E}\mathsf{m}$ 

E<sub>m7</sub>

F

















1 8th Beat

**J**=132



G<sup>#</sup>m C<sup>#</sup>m F<sup>#</sup>m B<sub>7</sub> E





















#### 8th Beat **J**=132 G E<sub>m7</sub> $simile \sim$ A<sub>m</sub>7 D7 G C Am7 Bm7 G7 Dm7 **E**7 Α Asus4 $simile \sim$ G G **⊙** E<sub>m7</sub> A<sub>m</sub>7 D7 A<sub>m</sub>7 D7



1











### 8<sup>th</sup> Beat









#### 16<sup>th</sup> Beat