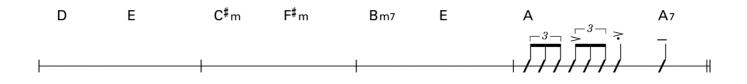

### **Acoustic Guitar Grade**

### **Chord Playing**

## Grade 10

1

8<sup>th</sup> Beat

Medium





2

8<sup>th</sup> Beat

Medium





## 3 8th Beat

#### Medium





## $4\ 8^{th}\ Beat$

#### Medium





## 5 8th Beat

#### Medium





# 1 Bounce





## $2\ 8^{th}\ Beat$







1 8<sup>th</sup> Beat









## 2 8th Beat











A<sub>m</sub>7

B<sub>m</sub>7

 $\mathsf{E}\mathsf{m}$ 

E<sub>m7</sub>

F

















1 8th Beat

**J**=132



G<sup>#</sup>m C<sup>#</sup>m F<sup>#</sup>m B<sub>7</sub> E





















#### 8th Beat **J**=132 G E<sub>m7</sub> $simile \sim$ A<sub>m</sub>7 D7 G C Am7 Bm7 G7 Dm7 **E**7 Α Asus4 $simile \sim$ G G **⊙** E<sub>m7</sub> A<sub>m</sub>7 D7 A<sub>m</sub>7 D7



1











### 8<sup>th</sup> Beat









#### 16<sup>th</sup> Beat