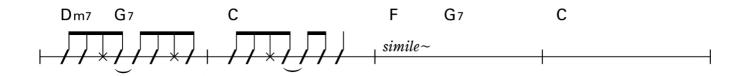

### **Acoustic Guitar Grade**

### **Chord Playing**

## Grade 10

1

8<sup>th</sup> Beat

Medium





2

8<sup>th</sup> Beat

Medium





## 3 8th Beat

#### Medium





## $4\ 8^{th}\ Beat$

#### Medium





## 5 8th Beat

#### Medium





# 1 Bounce





## $2\ 8^{th}\ Beat$







1 8<sup>th</sup> Beat









## 2 8th Beat











A<sub>m</sub>7

B<sub>m</sub>7

 $\mathsf{E}\mathsf{m}$ 

E<sub>m7</sub>

F

















1 8th Beat

**J**=132



G<sup>#</sup>m C<sup>#</sup>m F<sup>#</sup>m B<sub>7</sub> E





















#### 8th Beat **J**=132 G E<sub>m7</sub> $simile \sim$ A<sub>m</sub>7 D7 G C Am7 Bm7 G7 Dm7 **E**7 Α Asus4 $simile \sim$ G G **⊙** E<sub>m7</sub> A<sub>m</sub>7 D7 A<sub>m</sub>7 D7



1











### 8<sup>th</sup> Beat









#### 16<sup>th</sup> Beat