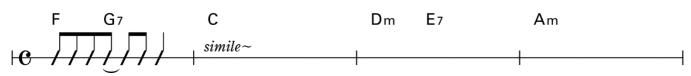

### **Acoustic Guitar Grade**

### **Chord Playing**

## Grade 10

1

8<sup>th</sup> Beat

Medium





2

8<sup>th</sup> Beat

Medium





## 3 8th Beat

#### Medium





## $4\ 8^{th}\ Beat$

#### Medium





## 5 8th Beat

#### Medium





# 1 Bounce





## $2\ 8^{th}\ Beat$







1 8<sup>th</sup> Beat









## 2 8th Beat











A<sub>m</sub>7

B<sub>m</sub>7

 $\mathsf{E}\mathsf{m}$ 

E<sub>m7</sub>

F

















1 8th Beat

**J**=132



G<sup>#</sup>m C<sup>#</sup>m F<sup>#</sup>m B<sub>7</sub> E





















#### 8th Beat **J**=132 G E<sub>m7</sub> $simile \sim$ A<sub>m</sub>7 D7 G C Am7 Bm7 G7 Dm7 **E**7 Α Asus4 $simile \sim$ G G **⊙** E<sub>m7</sub> A<sub>m</sub>7 D7 A<sub>m</sub>7 D7



1











### 8<sup>th</sup> Beat









#### 16<sup>th</sup> Beat