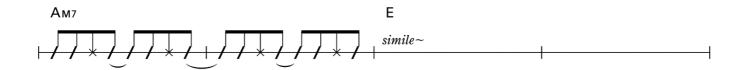

## 2 8th Beat

A<sub>m</sub>7

B<sub>m</sub>7

 $\mathsf{E}\mathsf{m}$ 

E<sub>m7</sub>

F

1 8th Beat

**J**=132