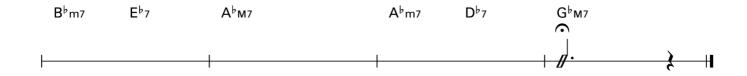

### **Acoustic Guitar Grade**

### **Chord Playing**

## Grade 10

1

8<sup>th</sup> Beat

Medium





2

8<sup>th</sup> Beat

Medium





## 3 8th Beat

#### Medium





## $4\ 8^{th}\ Beat$

#### Medium





## 5 8th Beat

#### Medium





# 1 Bounce





## $2\ 8^{th}\ Beat$







1 8<sup>th</sup> Beat









## 2 8th Beat











A<sub>m</sub>7

B<sub>m</sub>7

 $\mathsf{E}\mathsf{m}$ 

E<sub>m7</sub>

F

















1 8th Beat

**J**=132



G<sup>#</sup>m C<sup>#</sup>m F<sup>#</sup>m B<sub>7</sub> E





















#### 8th Beat **J**=132 G E<sub>m7</sub> $simile \sim$ A<sub>m</sub>7 D7 G C Am7 Bm7 G7 Dm7 **E**7 Α Asus4 $simile \sim$ G G **⊙** E<sub>m7</sub> A<sub>m</sub>7 D7 A<sub>m</sub>7 D7



1











### 8<sup>th</sup> Beat









#### 16<sup>th</sup> Beat