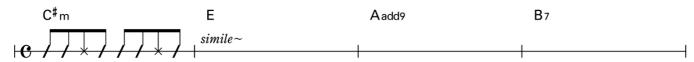

### **Acoustic Guitar Grade**

### **Chord Playing**

## Grade 10

1

8<sup>th</sup> Beat

Medium





2

8<sup>th</sup> Beat

Medium





## 3 8th Beat

#### Medium





## $4\ 8^{th}\ Beat$

#### Medium





## 5 8th Beat

#### Medium





# 1 Bounce





## $2\ 8^{th}\ Beat$







1 8<sup>th</sup> Beat









## 2 8th Beat











A<sub>m</sub>7

B<sub>m</sub>7

 $\mathsf{E}\mathsf{m}$ 

E<sub>m7</sub>

F

















1 8th Beat

**J**=132



G<sup>#</sup>m C<sup>#</sup>m F<sup>#</sup>m B<sub>7</sub> E





















#### 8th Beat **J**=132 G E<sub>m7</sub> $simile \sim$ A<sub>m</sub>7 D7 G C Am7 Bm7 G7 Dm7 **E**7 Α Asus4 $simile \sim$ G G **⊙** E<sub>m7</sub> A<sub>m</sub>7 D7 A<sub>m</sub>7 D7



1











### 8<sup>th</sup> Beat









#### 16<sup>th</sup> Beat