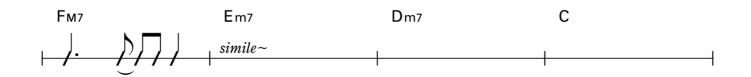

### **Acoustic Guitar Grade**

### **Chord Playing**

## Grade 10

1

8<sup>th</sup> Beat

Medium





2

8<sup>th</sup> Beat

Medium





## 3 8th Beat

#### Medium





## $4\ 8^{th}\ Beat$

#### Medium





## 5 8th Beat

#### Medium





# 1 Bounce





## $2\ 8^{th}\ Beat$







1 8<sup>th</sup> Beat









## 2 8th Beat











A<sub>m</sub>7

B<sub>m</sub>7

 $\mathsf{E}\mathsf{m}$ 

E<sub>m7</sub>

F

















1 8th Beat

**J**=132



G<sup>#</sup>m C<sup>#</sup>m F<sup>#</sup>m B<sub>7</sub> E





















#### 8th Beat **J**=132 G E<sub>m7</sub> $simile \sim$ A<sub>m</sub>7 D7 G C Am7 Bm7 G7 Dm7 **E**7 Α Asus4 $simile \sim$ G G **⊙** E<sub>m7</sub> A<sub>m</sub>7 D7 A<sub>m</sub>7 D7



1











### 8<sup>th</sup> Beat









#### 16<sup>th</sup> Beat